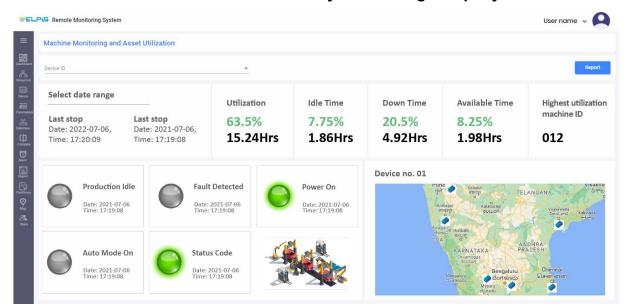

### **E-REMOS**

#### Elpis Remote Monitoring System

Realtime Monitoring of Critical Parameters

Configurable
Dashboards &
Alarms

Analog and Digital Data Monitoring

Early Detection of Faults

Reports