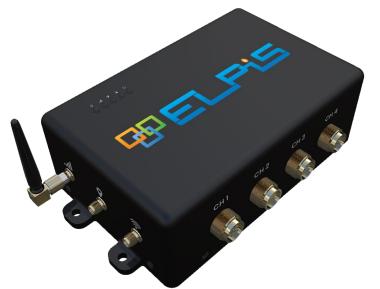

### **Edge Gateway**

IoT Gateway Controller Device

- Enables PLC data acquisition & communicates to 3<sup>rd</sup> party applications like E-REMOS using 4G and Wi-Fi
- Used in many platforms like Oil & Gas, Power/Energy Manufacturing, Industrial Automation, System Integrators, Machi