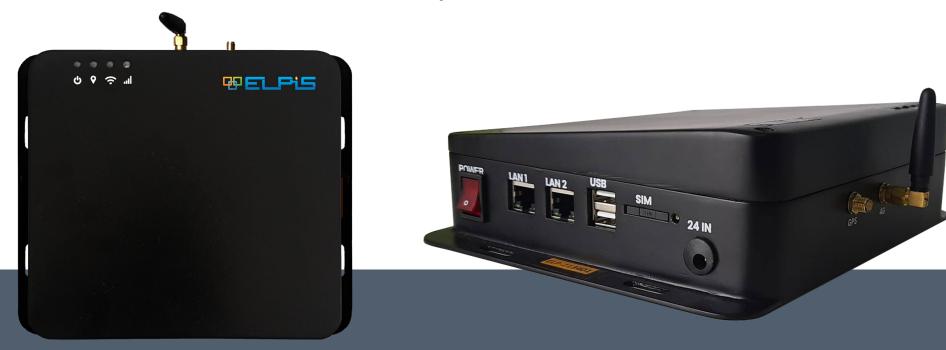

### **Edge Gateway**

IoT Gateway Controller Device

- Enables PLC data acquisition & communicates to 3<sup>rd</sup> party applications like E-REMOS using 4G and Wi-Fi
- Used in many platforms like Oil & Gas, Power/Energy Manufacturing, Industrial Automation, System Integrators, Machi