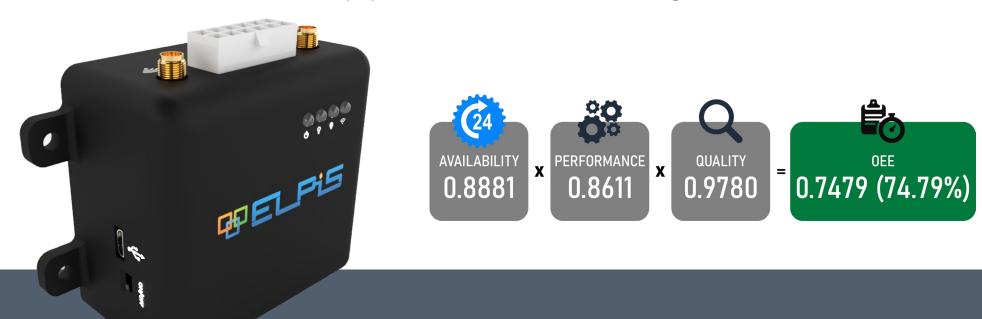

### **Case Study on OEE Tracking**

#### **PROBLEM**

The lack of industrial assets tracking in industrial facilities is leading to inefficient and unsafe operations, resulting in increased costs and reduced profitability for organizations.

#### **SOLUTION**

Therefore, there is a need to implement effective industrial asset tracking systems to optimize asset usage, reduce costs, ensure compliance, enhance safety, and improve overall asset management in industrial facilities.

mTracker, an IoT device with digital inputs, 4G/Wi-Fi, and GPS, was connected to the machines on the assembly line, and the following parameters were monitored by the client:

- Production time.
- Idle time.
- Machine availability time.
- Intermediate stoppage times.
- Unscheduled downtimes.

#### **KEY BENEFITS**

- Cost saving.
- Real-time status of connected equipment.
- Live Production monitoring from the comfort of wherever you are!
- Reporting, Data logging and trends

For more info visit elpisitsolutions.com

Watch video about OEE youtube.com/watch?v=IKSK-QMdowM&t=69s

Source for statistics: 'The Internet of Things: Today and Tomorrow' by cloud-based security networking company.

Elpis OEE Tracker, which provided a solution to the preceding problem