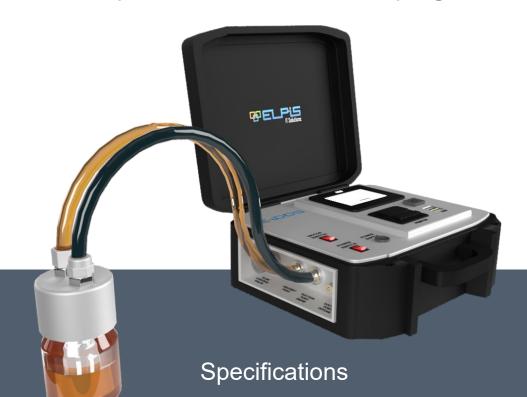

### **E-IDOS**

Elpis IoT Device for Oil Sampling

- 4G/Wi-Fi/ZigBee/BLE
- 2 USB, Ethernet Port, MicroSD Card Slot

- Thermal Printer
- Touch Screen HMI
- RS232/RS 485 Interface
- Motor Drive Interface

#### SOLUTION

E-IDOS acquires data such as solid particle, water saturation, oil flow in hydraulic & lubrication systems both in on-line and off-line states. It is widely used in the industry for performing real-time analysis of the oil contamination and water saturation. The data curated from these analysis helps in running predictive maintenance.

#### **KEY BENEFITS**

- Portable, easy to carry on field for operations.
- Results in 15 minutes instead of weeks, Reduces operational costs.
- Compliant to Cleanliness code ISO 4406/NAS 1638.
- Enables quick decision making for Predictive/Preventive maintenance.
- Highly interoperable with multiple Particle Sensors.