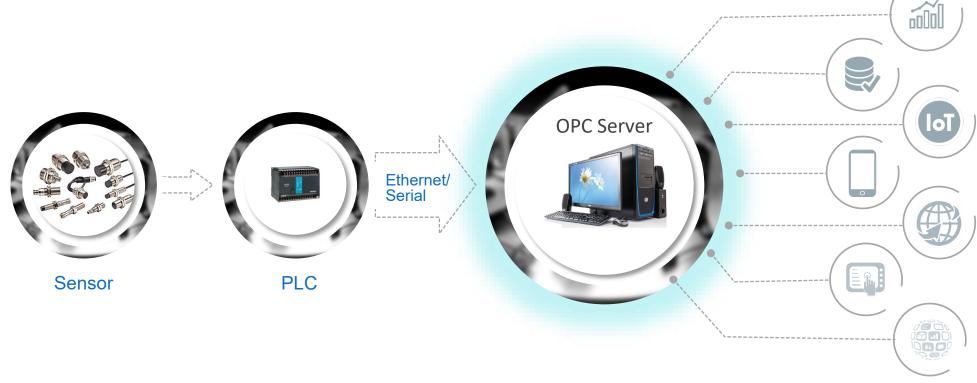

#### **OPC (Open Platform Communications)**

OPC solutions enable secure, reliable, and standardized data exchange between automation systems and IT systems. OPC Solutions includes -OPC DA Server, OPC DA Client, OPC UA Server, OPC UA Client, CTT, Lab Certification, COM/DCOM.

### E-ON

Elpis OPC Node

#### **Drivers Supported**

- Modbus Protocol
- Twin CAT

- S7 Protocol
- ODBC

Allen Bradley Ethernet/IP