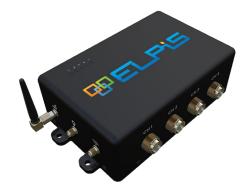

### **Edge Gateway**

IoT Gateway Controller Device

- Enables PLC data acquisition & communicates to 3<sup>rd</sup> party applications like E-REMOS using 4G and Wi-Fi
- Used in many platforms like Oil & Gas, Power/Energy Manufacturing, Industrial Automation, System Integrators, Machi