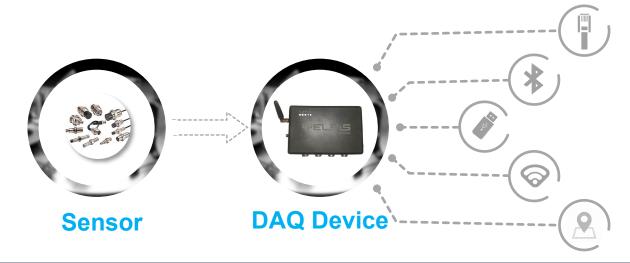

### **mDAQ**

Data Acquisition Device

#### Power

• 9-30v DC Input

#### Analog Input

- 4-20 mA or 0-10v Input,
- 24V DC Powered
   Circular Connector
   Interface

#### Visual Alert

- Power On LED
- GPS/GSM LEDs
  - Reset Switch

GPS

- Cold Start <40s
- Warm Start <32s</li>
- Hot Start 5s
- Accuracy 5-20m

Cloud

- 4G/GSM/3G/GPRS
- CAT1 Support (USA, Asia, Europe/Australia)
- GPS/GSM external Antenna

Battery

- Rechargeable Lithium Battery
- Up to 4 hours Backup
- 6-8 hours charging time