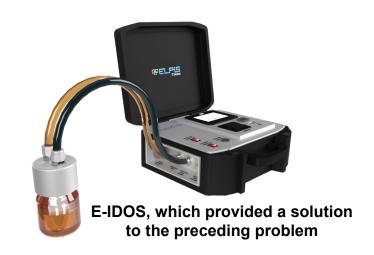

#### SOLUTION

E-IDOS acquires data such as solid particle, water saturation, oil flow in hydraulic & lubrication systems both in on-line and off-line states. It is widely used in the industry for performing real-time analysis of the oil contamination and water saturation. The data curated from these analysis helps in running predictive maintenance.

#### **KEY BENEFITS**

- Portable, easy to carry on field for operations.
- Results in 15 minutes instead of weeks, Reduces operational costs.
- Compliant to Cleanliness code ISO 4406/NAS 1638.
- Enables quick decision making for Predictive/Preventive maintenance.
- Highly interoperable with multiple Particle Sensors.

For more info visit <u>elpisitsolutions.com</u>

Watch video about E-IDOS <u>youtube.com/watch?v=jfSDCQ-z6hU&t=11s</u>