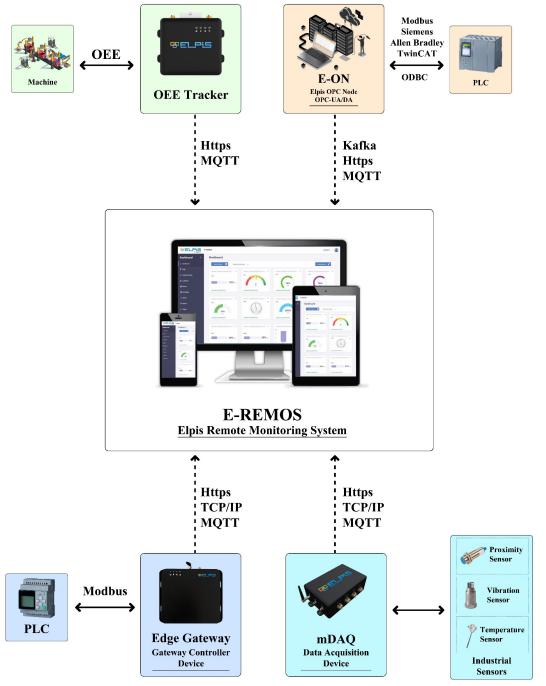

### **OEE Tracker**

Overall Equipment Effectiveness Tracking Device

- To measure Industrial assets Overall Equipment Effectiveness (OEE) and track locations.
- Used in various platforms like Automotives, Oil & Gas, OEMs, Mining & Construction, Aerospace and machine Builders.

### **Edge Gateway**

IoT Gateway Controller Device

- Enables PLC data acquisition & communicates to 3<sup>rd</sup> party applications like E-REMOS using 4G and Wi-Fi
- Used in many platforms like Oil & Gas, Power/Energy Manufacturing, Industrial Automation, System Integrators, Machi

### E-ON

Elpis OPC Node

#### **Drivers Supported**

- Modbus Protocol
- Twin CAT

- S7 Protocol
- ODBC

Allen Bradley Ethernet/IP

### **E-REMOS**

#### Elpis Remote Monitoring System

Realtime Monitoring of Critical Parameters

Configurable
Dashboards &
Alarms

Analog and Digital Data Monitoring

Early Detection of Faults

Reports