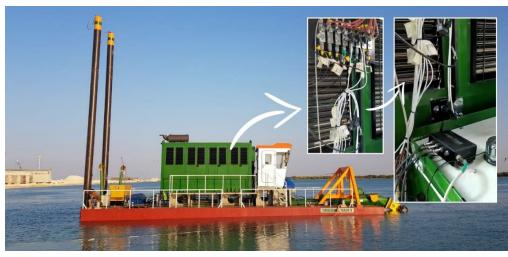

### Case Study on Data Acquisition

#### **PROBLEM**

It is not an easy task to monitor and measure various parameters of hydraulic pump in dredger. This increases maintenance cost and huge lose due to downtime.

#### **SOLUTION**

In the Dredger, install **mDAQ** device to monitor various analog sensors. One of our customers monitors the following parameters using single **mDAQ** device:

- Hydraulic Oil temperature
- Dredge pump high pressure
- Cutter high pressure
- Swing high pressure

#### Installation of mDAQ in Dredger

Elpis mDAQ, which provided a solution to the preceding problem