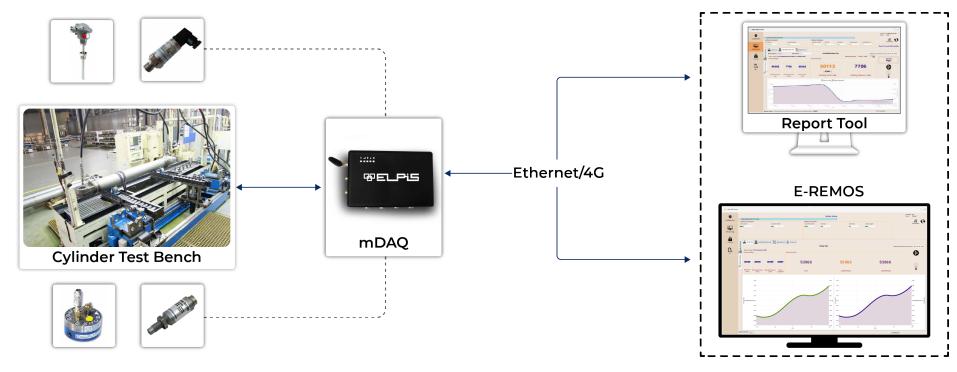

### **Test Bench Reporting Tool System**

Hydraulics Pump & Cylinder Test Bench Monitoring Solution

#### Enables automation of Pump & Cylinder Test Bench

- Configurable Test Bench
- Can be integrated to any 3<sup>rd</sup> party devices
- Centralized test monitoring and management
- Scalable architecture to add any number of devices and communication type