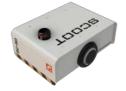

#### Scoot

An autonomous mobile robot (AMR) designed for versatile tasks such as material handling and transportation.