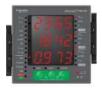

## Integrates with Machines / Sensors

**Armouring Machine** 

**Drum Twister** 

**Extrusion Machine** 

**Energy Meter** 

**Vibration Sensor** 

**Temperature Sensor** 

Count