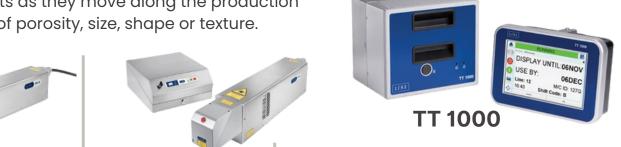

#### CPM-200G

Cut and Print Any Shape, Size or Image – On a 8-inch Wide Vinyl! High Capacity, A4 size printer

When it comes to high-quality and productive coding and marking for a wide spectrum of applications, there is no match for Linx laser coders.

Linx CSL10

Linx inkjet printers (CIJ) are used to print variable information, such as dates or batch codes, on individual products as they move along the production line – regardless of porosity, size, shape or texture.