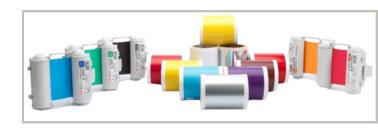

0

Linx inkjet printers (CIJ) are used to print variable information, such as dates or batch codes, on individual products as they move along the production line – regardless of porosity, size, shape or texture.





Linx CSL60

CAB has been developing and manufacturing excellent solutions as well as a large number of accessories for product marking. The product range includes <u>label printers</u>, <u>print & apply systems</u>, <u>label</u> dispensers and marking laser systems. In addition, CAB provides <u>ribbons and labels</u> for the perfect imprint. Product marking – Made in Germany.



- Compact-size
- Printing in Standalone Operation



Linx SL30







Optimum printing in matters of different widths and materials

## **CONSUMABLES**

## **MAX** —

Economical Refillable Ink Ribbon





## **LEIBINGER**

Complete range of inks and solvents for every inkjet printer, from fast-drying solvent inks to pigmented inks for legible marking on dark surfaces.

## LINX

Inks are rigorously tested in our printers to ensure optimum performance in your production environment.





### - ANSER

Provides detail ink performance analysis under different working condition.

## Ferrule PVC Tubes



Tapes & Cassettes



## Ink Ribbons