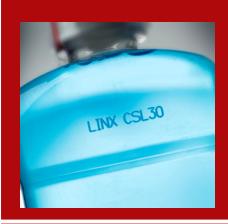

- Compact-size
- Printing in Standalone Operation

Linx SL30

Optimum printing in matters of different widths and materials