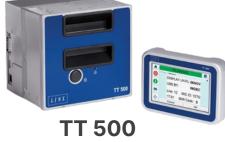

#### CPM-200G

Cut and Print Any Shape, Size or Image – On a 8-inch Wide Vinyl! High Capacity, A4 size printer

When it comes to high-quality and productive coding and marking for a wide spectrum of applications, there is no match for Linx laser coders.

Linx CSL10

Linx inkjet printers (CIJ) are used to print variable information, such as dates or batch codes, on individual products as they move along the production line – regardless of porosity, size, shape or texture.