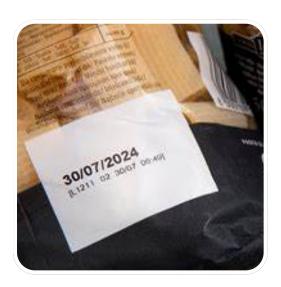

Linx CSL10

Linx inkjet printers (CIJ) are used to print variable information, such as dates or batch codes, on individual products as they move along the production line – regardless of porosity, size, shape or texture.