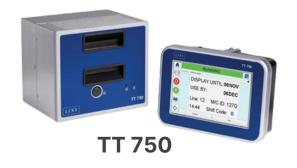

#### CPM-200G

Cut and Print Any Shape, Size or Image – On a 8-inch Wide Vinyl! High Capacity, A4 size printer

When it comes to high-quality and productive coding and marking for a wide spectrum of applications, there is no match for Linx laser coders.

Linx CSL10

Linx inkjet printers (CIJ) are used to print variable information, such as dates or batch codes, on individual products as they move along the production line – regardless of porosity, size, shape or texture.