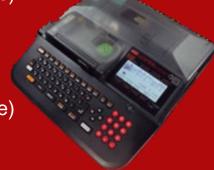

# LETATWIN

LM-550A3 SERIES

Faster & more durable printing for

**CONTROL PANEL WIRE NUMBERING & DEVICE** 

LABELING with printing speed of 40mm/s(standard);

20mm/s (low temp. mode)

LM-550A3B/PC

\*Rechargeable Battery model

40mm/s (Standard) 20mm/s (Low temperature mode)

### **Electronic Lettering Machine**