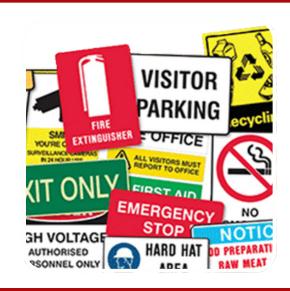

#### **Hassel Free Labels**

DPI of 400, ensures crystal-clear images and high-definition prints

#### CPM-100G5

Having printing speed of 25mm/sec

Print In-house Labels and Signs – Of Your Choice and On-demand (Standard resolution, 203 dpi)

#### CPM-200G

Cut and Print Any Shape, Size or Image – On a 8-inch Wide Vinyl! High Capacity, A4 size printer

When it comes to high-quality and productive coding and marking for a wide spectrum of applications, there is no match for Linx laser coders.