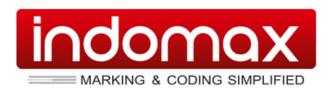

# LETATWIN

LM-550A3 SERIES

Faster & more durable printing for

**CONTROL PANEL WIRE NUMBERING & DEVICE** 

LABELING with printing speed of 40mm/s(standard);

20mm/s (low temp. mode)

LM-550A3B/PC

\*Rechargeable Battery model

40mm/s (Standard) 20mm/s (Low temperature mode)

### **Electronic Lettering Machine**

#### **CPM-100HG5**