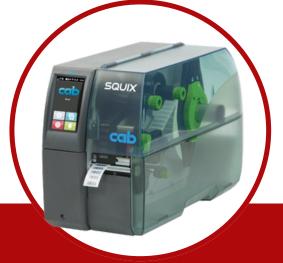

Linx CSL60

CAB has been developing and manufacturing excellent solutions as well as a large number of accessories for product marking. The product range includes <u>label printers</u>, <u>print & apply systems</u>, <u>label</u> dispensers and marking laser systems. In addition, CAB provides <u>ribbons and labels</u> for the perfect imprint. Product marking – Made in Germany.