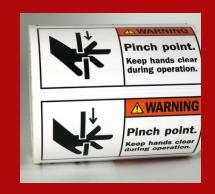

#### **Hassel Free Labels**

DPI of 400, ensures crystal-clear images and high-definition prints