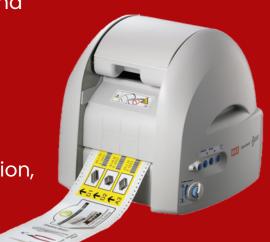

#### CPM-100G5

Having printing speed of 25mm/sec

Print In-house Labels and Signs – Of Your Choice and On-demand (Standard resolution, 203 dpi)

#### CPM-200G

Cut and Print Any Shape, Size or Image – On a 8-inch Wide Vinyl! High Capacity, A4 size printer

When it comes to high-quality and productive coding and marking for a wide spectrum of applications, there is no match for Linx laser coders.