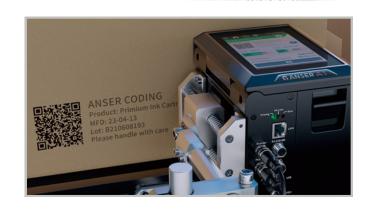

# **G** ANSER

ANSER Smart Printhead brings a new dimension to coding scalability, fullfilling demands from a simple stand-alone system, to complex multi-production automated factory