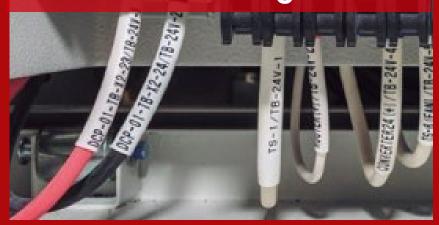

# LETATWIN

LM-550A3 SERIES

Faster & more durable printing for

**CONTROL PANEL WIRE NUMBERING & DEVICE** 

LABELING with printing speed of 40mm/s(standard);

20mm/s (low temp. mode)

LM-550A3B/PC

\*Rechargeable Battery model