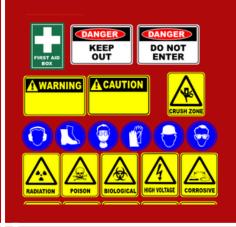

#### **Hassel Free Labels**

DPI of 400, ensures crystal-clear images and high-definition prints