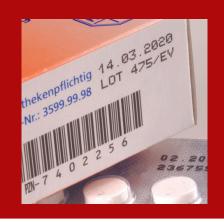

Linx CSL10

Linx inkjet printers (CIJ) are used to print variable information, such as dates or batch codes, on individual products as they move along the production line – regardless of porosity, size, shape or texture.