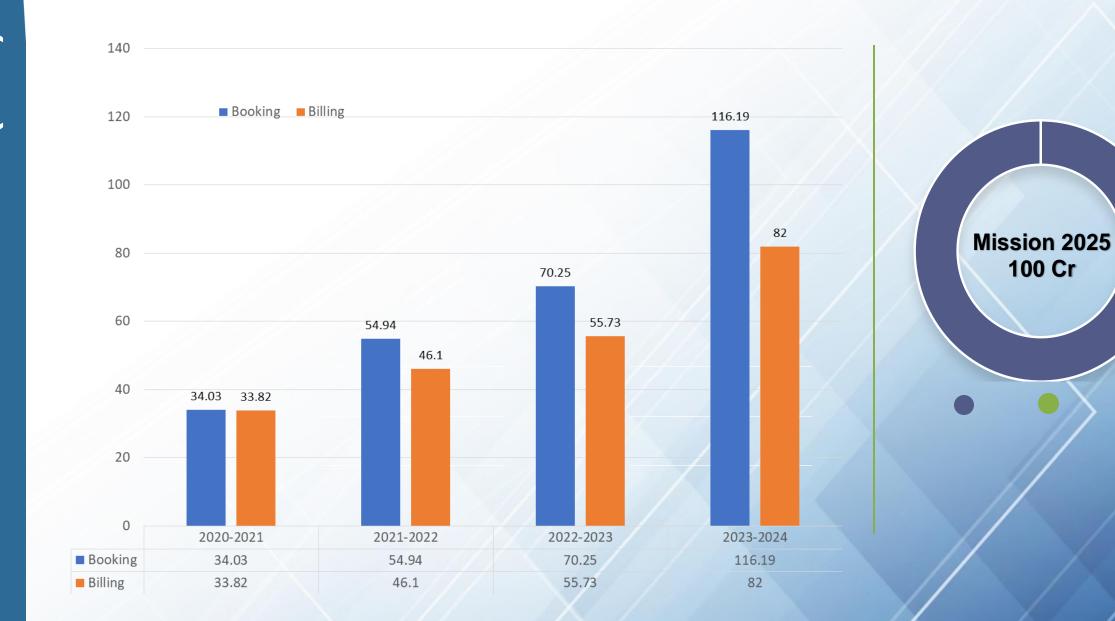

EPC Projects (Water & Wastewater)

Electrical Solution (Panel Building)

Customer Services (AMC/Calibration/I&C)

Office Space – 15000 Sq. ft. Address : G-1-12, IPIA, Road No. 04, Kota

Factory Space – 22000 Sq. ft. Address : B-28, Road No. 02, IPIA, Kota Growth (YoY) Business Our