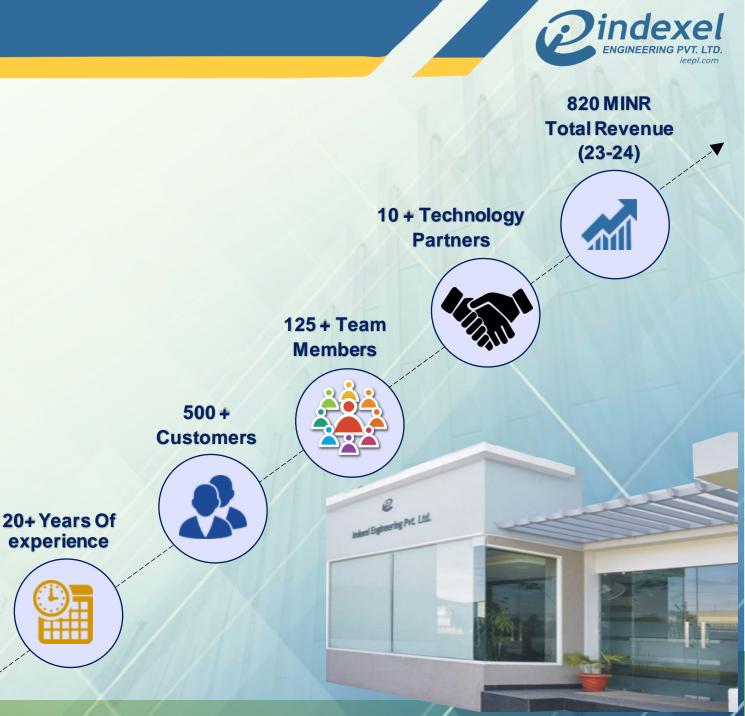

EPC Projects (Water & Wastewater)

Electrical Solution (Panel Building)

Customer Services (AMC/Calibration/I&C)

Office Space – 15000 Sq. ft. Address : G-1-12, IPIA, Road No. 04, Kota

Factory Space – 22000 Sq. ft. Address : B-28, Road No. 02, IPIA, Kota Growth (YoY) Business Our