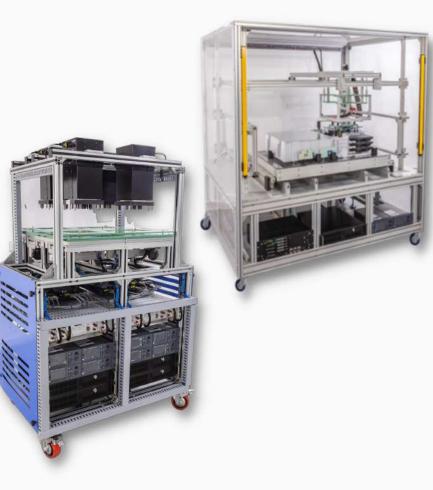

#### **PRODUCT & PCBA HANDLERS**

#### **DUT CONTACT FIXURES**

- Test spec to instrument selection, ATE design
- Custom instruments design
- ATE bill of material procurement, build, pack and ship
- Multi-site High volume PCBA handler
- 19" rack compatible PCBA handler
- Product handler with automated test access from all sides

- Bed of nail fixtures for PCBA
- Test fixture cabling and harnessing
- Custom connectors for product docking