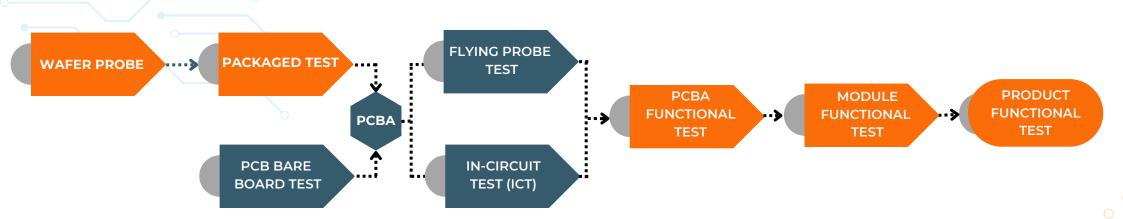

## Electronic products gets tested after each manufacturing step.

- Wafer probe Semiconductor dies are tested on wafer
- Packaged test Dies get packaged and tested in packaged form
- Bare board test Fabricated PCB gets tested against netlist
- Flying probe test (FPT) Assembled PCB gets tested using flying probe tester to ensure component assembly is done correctly

- In circuit test (ICT) Assembled PCB gets tested using In Circuit Tester (ICT) in production to ensure assembly is done correctly
- Module functional test Modules such as cameras and sensors get mounted on to the PCBA and gets tested for functionality
- PCBA functional test Assembled PCB gets tested to ensure PCB is functioning correctly. ICT and FPT checks manufacturing issues, while functional test checks for full functionality
- Product functional test Multiple PCBAs and modules gets assembled into final product casing and the product gets tested for its function