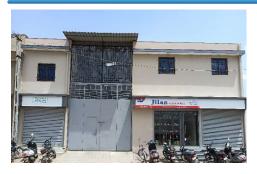

#### **JILAN AUTOMATION WORKS**

- JILAN AUTOMATION WORKS was established in 2011, located in Bhavnagar, Gujarat, India which is reputed as the "Best Service in Bhavnagar".
- We are proud to introduce ourselves as the supplier of AC
   Drives and it's spares.
- We provide a wide range of AC Drive, IGBT & Diode, Control &
   Power Card and Drive Accessories.
- We always look for the products and technologies which are highly Reliable, Economical, User-Friendly and easily repairable in case of a break-down. This ensures that our clients gain a competitive advantage and are never Inconvenienced. The team of our trained technicians ensures that you select the appropriate system and helps you through its Installation, Training and Maintenance.

#### WE ARE >>

- Successful to Contribute whole over India, and also connecting to whole over World.
- ➤ We are the Single Unit to Supply from Bhavnagar to all over the World.
- ➤ Add:- 199, VIP, Moti Talav, Bhavnagar, Gujarat.
- > Jilan.automation@gmail.com
- > WWW.JILAN.CO.IN