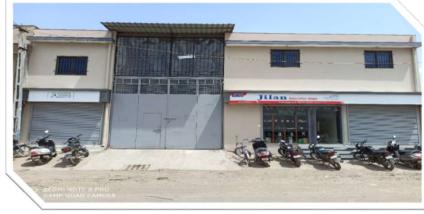

#### **JILAN AUTOMATION WORKS**

- JILAN AUTOMATION WORKS was established in 2011, located in Bhavnagar, Gujarat, India which is reputed as the "Best Service in Bhavnagar".
- We are proud to introduce ourselves as the supplier of AC
   Drives and it's spares.
- We provide a wide range of AC Drive, IGBT & Diode, Control &
   Power Card and Drive Accessories.
- We always look for the products and technologies which are highly Reliable, Economical, User-Friendly and easily repairable in case of a break-down. This ensures that our clients gain a competitive advantage and are never Inconvenienced. The team of our trained technicians ensures that you select the appropriate system and helps you through its Installation, Training and Maintenance.

#### WE ARE >>

- Successful to Contribute whole over India, and also connecting to whole over World.
- ➤ We are the Single Unit to Supply from Bhavnagar to all over the World.
- ➤ Add:- 199, VIP, Moti Talav, Bhavnagar, Gujarat.
- > Jilan.automation@gmail.com
- > WWW.JILAN.CO.IN