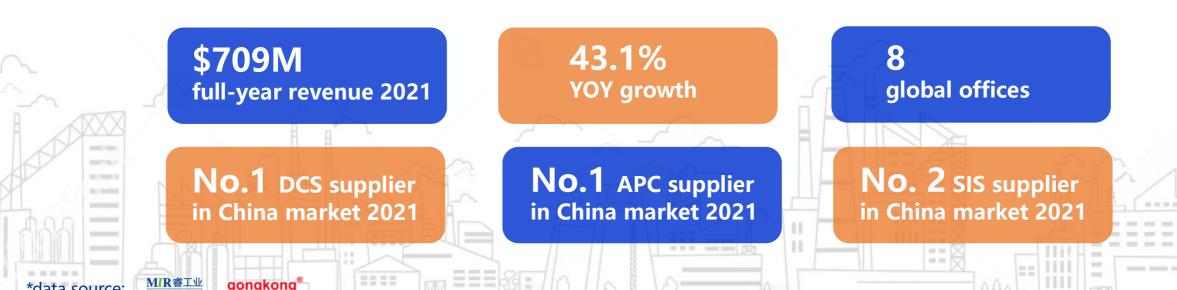

# **A Sustainable Growing Company**

USD/CNY= 6.9762 (end 2019); 6.5249 (end 2020); 6.3757 (end 2021)

\*Rate from State Administration of Foreign Exchange