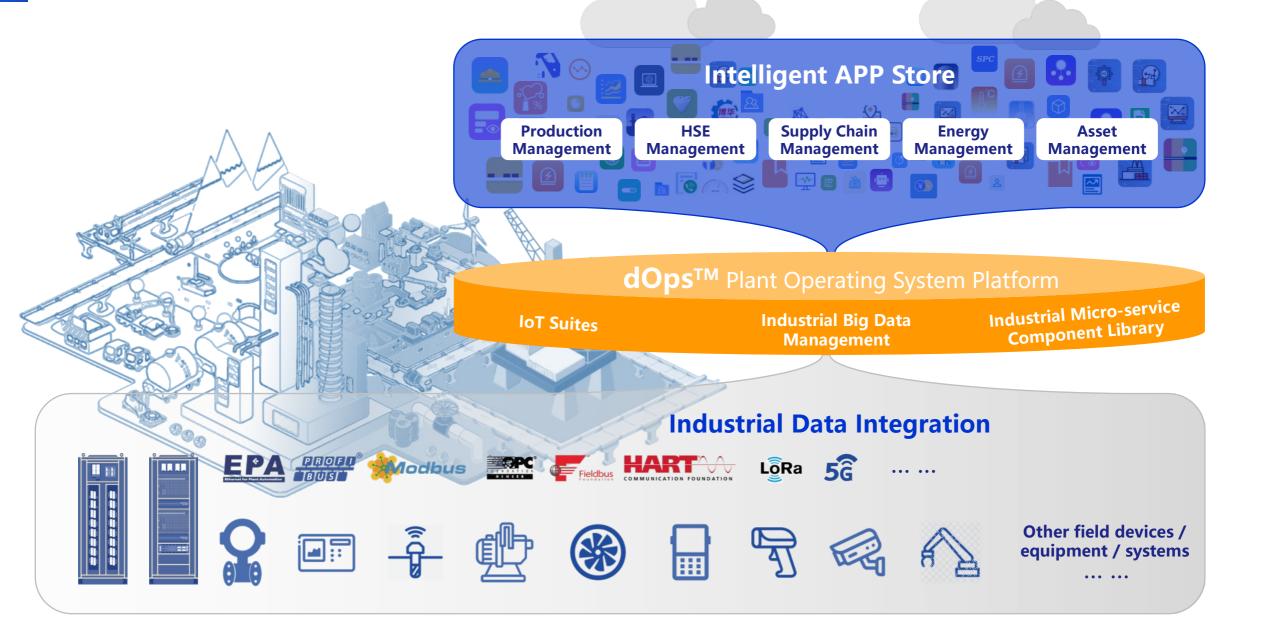

## Platform + APP

dOps™ digital operations provides a Plant Operating System Platform + APP architecture to integrate all plant data silos and unlock immense value

## dOps™ - Digital Operation Catalyze Sustainable Success

## **dOps™ Platform + APP**