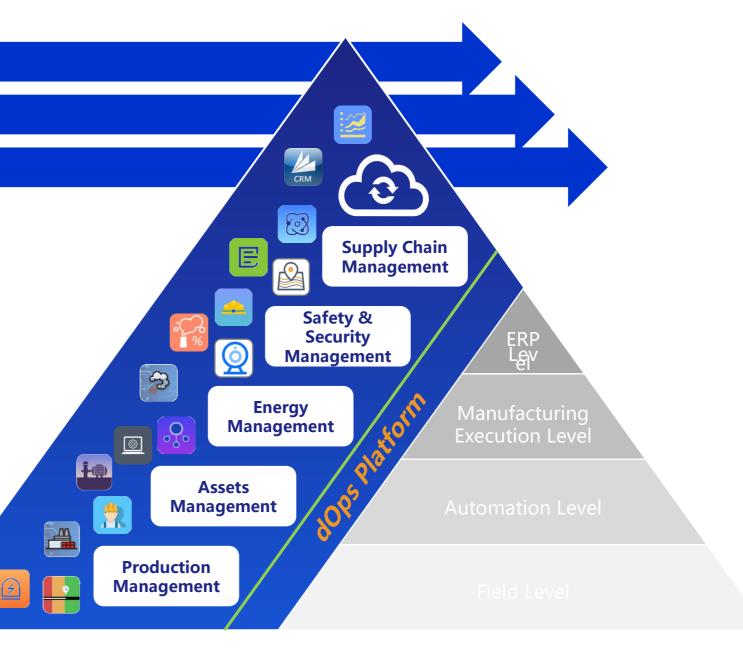

## Platform + APP

dOps™ digital operations provides a Plant Operating System Platform + APP architecture to integrate all plant data silos and unlock immense value

## **dOps™ Platform + APP**

## **Product Portfolio**

Safety Management

**Accident Analysis System** 

Personnel **Positioning** Management

Management

**Advanced Alarm** Remote Diagnosis & Maintenance System

**Intelligent Video** Management

Laboratory Warehouse Information Management

**Terminal** 

Energy Managemen Automation System Management

Host

Advanced **Loop Performance** Management **Process Control** 

**Optimization** 

Realtime

**Planning & Scheduling Optimization** 

**Standard Operation Automation System** 

Intelligent Instrument Managment

**Operator Training System** 

**Open HMI** Software **Security Guard** 

**Real-time Database** 