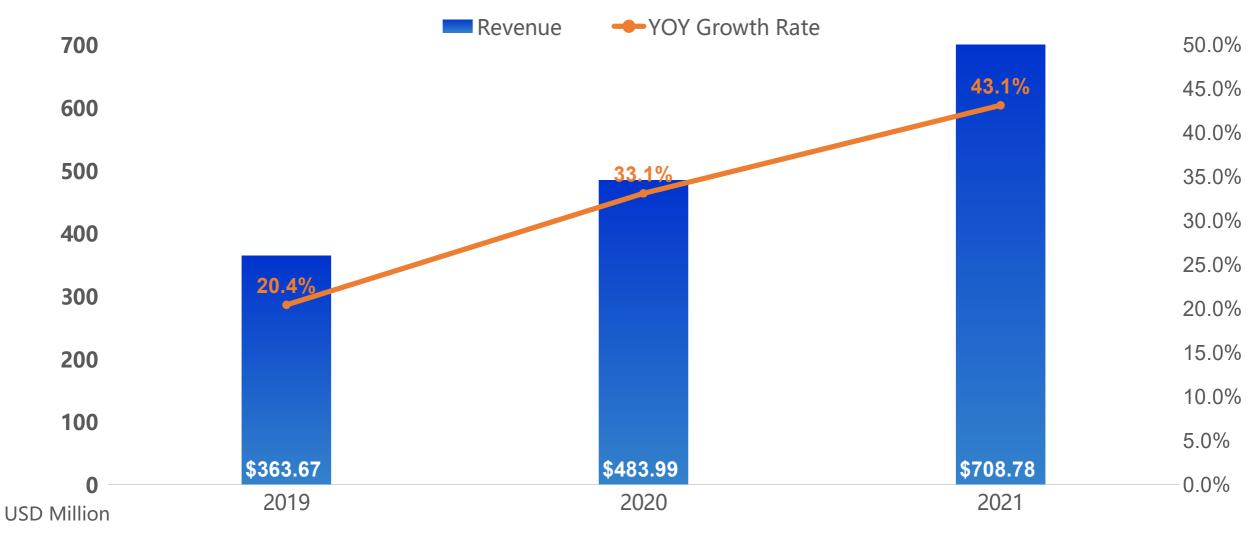

# **A Sustainable Growing Company**

USD/CNY= 6.9762 (end 2019); 6.5249 (end 2020); 6.3757 (end 2021)

\*Rate from State Administration of Foreign Exchange