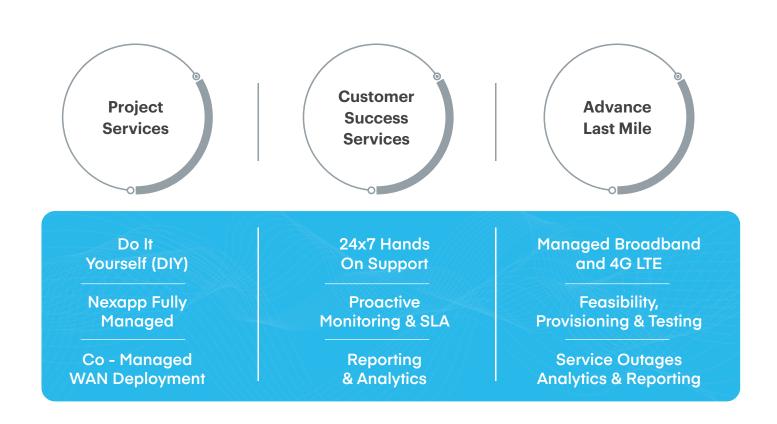

### **Converged Managed Services**

It helps enterprises meet their technical and commercial requirements. Increasing agility and reducing cost and complexity. This service helps reduce downtime, simplify management and increase network capacity.

With a vision of providing a One Stop Solution approach, our Make in India solution "Instaroute" includes a range of headquarter core series cloud gateways and branch edge gateway appliances & routers, a SD - WAN cloud orchestrator platform along with a bundled managed services including last mile connectivity that is offered either as a subscription service or a DIY/co-managed solution.