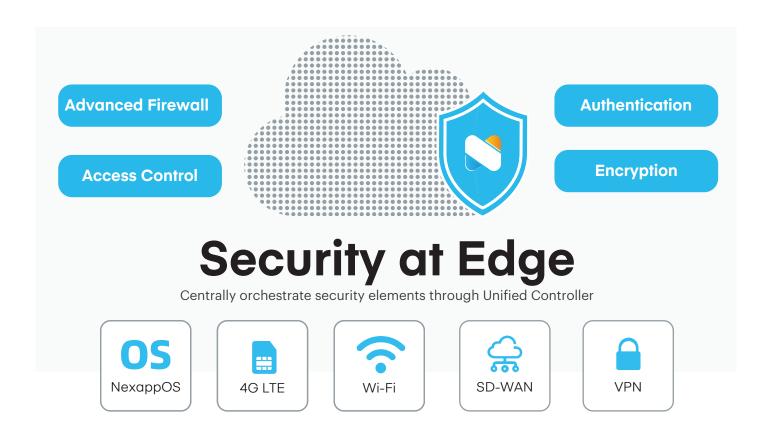

### **INSTAR©UTE**

Scalable Day One Deployment

Centralized Management

Zero Touch Provisioning

Next Gen Firewall

Advance Analytics

Multi WAN Support

# Why SD-WAN with Nexapp

|                                                                                                                                                                                | Nexapp<br>Instaroute | MPLS     | Global<br>Carriers | SD-WAN<br>Vendors |
|--------------------------------------------------------------------------------------------------------------------------------------------------------------------------------|----------------------|----------|--------------------|-------------------|
| Cost Effective & Scalability As businesses grow & move to the cloud, the need for more bandwidth increases. Scale up your bandwidth requirement, cost-effectively with SD-WAN. | ~                    | ×        | <b>~</b>           | <b>~</b>          |
| Internet Anywhere Broadband or 4G LTE services can be easily configured anywhere in India as per the best available ISP to support SD-WAN, backup or diversity requirements.   | ~                    | ×        | ×                  | ×                 |
| Prioritize & Optimize  Prioritize data between critical and non-critical traffic, along with optimizing application performance across sites.                                  | ~                    | ×        | <b>~</b>           | <b>~</b>          |
| Managed Service  Get complete control of your network's end-to-end services, including provisioning, designing, deploying, and supporting SD-WAN.                              | ~                    | <b>~</b> | <b>~</b>           | ×                 |
| <b>Options</b> Easily connect existing networks and manually select every component of your SD-WAN, from carriers to providers and internet access technologies.               | ~                    | ×        | ×                  | ×                 |
| <b>The Hardware Supports</b> Supports 4G/LTE connectivity as well is as read for the 5G wave.                                                                                  | ~                    | ×        | ×                  | ×                 |
| IoT Protocols Support MQTT, MODBUS & Serial Port (RS232, RS485)                                                                                                                | ~                    | ×        | ×                  | ×                 |