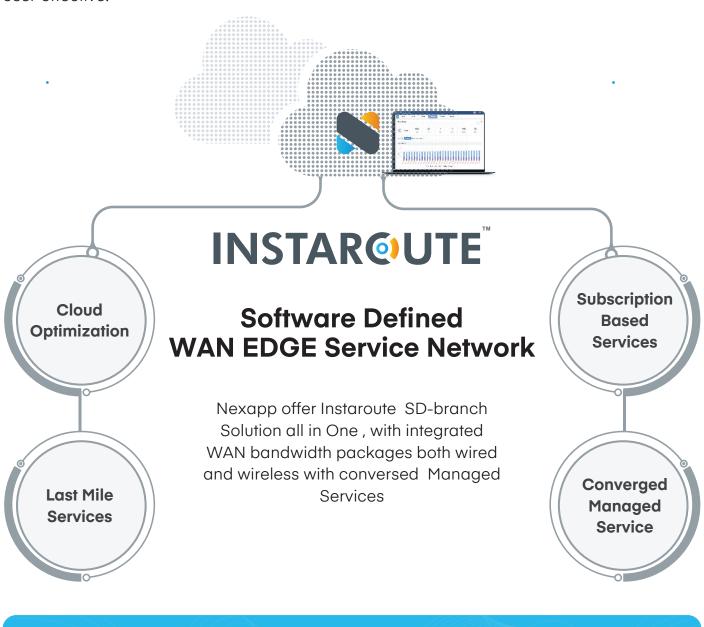

# Software Defined Branch - Network as a Service

SD-Branch uses SD-WAN technology bundled with WAN EDGE routers to transform and simplify branch networks. It allows multiple branches to be connected over wired and wireless WAN, making management and operations simple, reliable secure and cost-effective.

### **Converged Managed Services**

It helps enterprises meet their technical and commercial requirements. Increasing agility and reducing cost and complexity. This service helps reduce downtime, simplify management and increase network capacity.

### **INSTAR©UTE**

Scalable Day One Deployment

Centralized Management

Zero Touch Provisioning

Next Gen Firewall

Advance Analytics

Multi WAN Support

With a vision of providing a One Stop Solution approach, our Make in India solution "Instaroute" includes a range of headquarter core series cloud gateways and branch edge gateway appliances & routers, a SD - WAN cloud orchestrator platform along with a bundled managed services including last mile connectivity that is offered either as a subscription service or a DIY/co-managed solution.