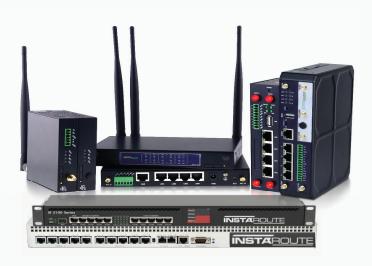

### **WAN EDGE Routers and Cloud Gateway**

Core series appliances available in Physical & Virtual (AWS) form factor, enterprise-class ruggedized wireless endpoint gateways and modems for branch offices.