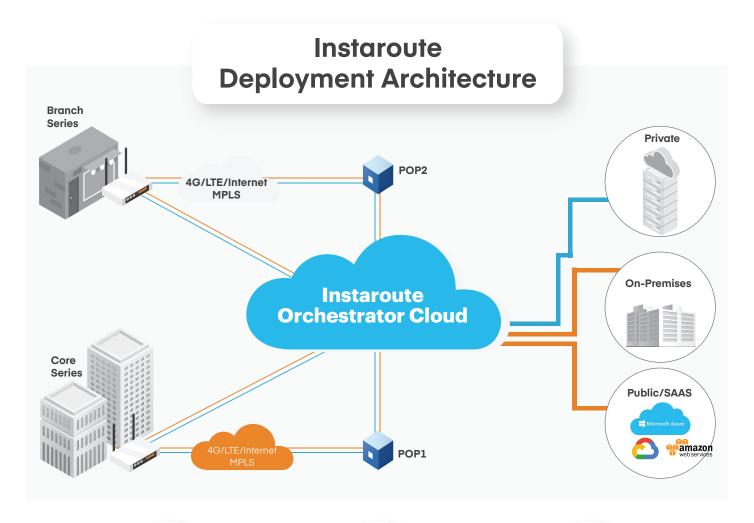

Cloud Unified Orchestrator

WAN EDGE Routers & Gateway

### **WAN EDGE Routers and Cloud Gateway**

Core series appliances available in Physical & Virtual (AWS) form factor, enterprise-class ruggedized wireless endpoint gateways and modems for branch offices.

With a vision of providing a One Stop Solution approach, our Make in India solution "Instaroute" includes a range of headquarter core series cloud gateways and branch edge gateway appliances & routers, a SD - WAN cloud orchestrator platform along with a bundled managed services including last mile connectivity that is offered either as a subscription service or a DIY/co-managed solution.