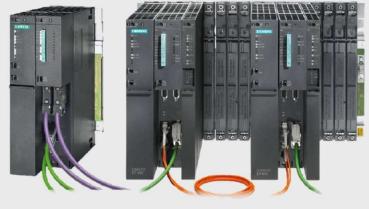

# PCS 7 & S7-400

- SIMATIC S7400 Powerful, Fault tolerant (Hot Redundancy System) & Failsafe.
- SIMATIC PCS7 More flexible in Process Automation: A new view of Process

Automation, Flexible, scalable, powerful.

SIMATIC PCS 7 is based on PROFINET.