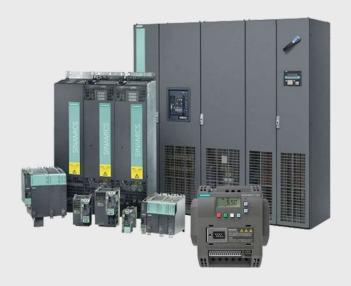

#### **DRIVES**

- Basic Converter: Sinamics V20 (0.12kw-30kw)
- **☐** General Purpose Converter.
- SINAMICS G120C (0.55KW-132KW)
- **SINAMICS G120** (0.37KW-250KW)
- SINAMICS G130 (75KW-800KW)
- **SINAMICS G150** (75KW-2700KW)
- Sector Specific Converter: Sinamics G120