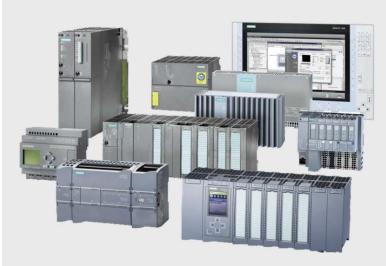

# Industrial Automation System: Simatic Controllers

- Basic Controllers: Logo,S7-200 Smart
   & S7-1200
- ☐ Distributed Controllers: ET200S, ET200SP/ Open Controller, ET200Pro
- Simatic HMI Display: Basic HMI, Comfort HMI Panel PC & IPC, Thin Client Monitor.